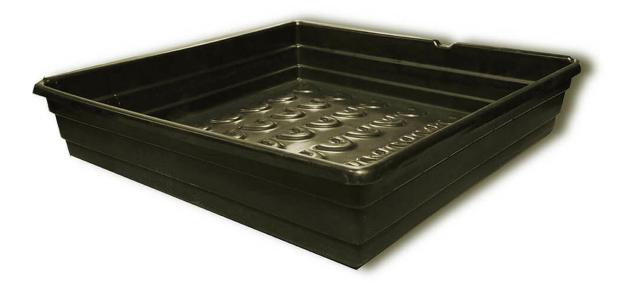

## 1-Drum Drum Deck – Black Diamond SKU# 5141-BD

This modular spill tray is a versatile containment option that can house drums to prevent drips and leaks from reaching the floor. The engineered sidewalls even lock together to form an integral corner containment unit when used with the two drum model.

- Lightweight, nestable design ships efficiently
- Cost-effective
- Ribbed floor keeps drums out of the spill
- Modular linkage with another 1-Drum or 2-Drum Drum Deck (5142-BD)
- Patent No: US 9,896,244 B2

| Technical Data |                          |                           |
|----------------|--------------------------|---------------------------|
|                | U.S.                     | Metric                    |
| Dimensions     | 30.5" L x 29.5" W x 6" H | 77.47 x 74.93 x 15.24 cm. |
| Unit Weight    | 4 lbs.                   | 1.82 kg.                  |
| Sump Capacity  | 17 gal.                  | 64.36 L.                  |
| Material       | 100% Polyethylene        |                           |
| Regulations    | EPA, SPCC and NPDES      |                           |